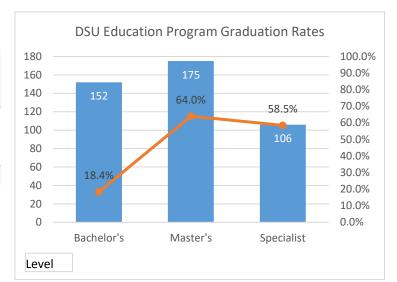

| Degree Level       | Beginning<br>Cohort | Graduation Rate of<br>Program During<br>Expected Time Frame |
|--------------------|---------------------|-------------------------------------------------------------|
| Bachelor's         | 152                 | 18.4%                                                       |
| Master's           | 175                 | 64.0%                                                       |
| Specialist         | 106                 | 58.5%                                                       |
| <b>Grand Total</b> | 433                 | 46.7%                                                       |

<sup>\*</sup>Expected time frames are 6 years for bachelor's degree programs and 4 years for master's and specialist degree programs.

| Level      |  |
|------------|--|
| Bachelor's |  |
| Master's   |  |
| Specialist |  |
|            |  |